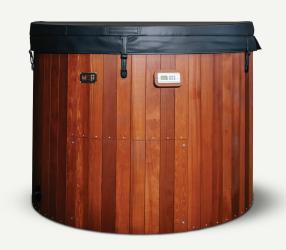

## Moji Mini

Our smallest sized tub,
the Moji Mini, is compact yet
luxurious. Featuring a premium wood
finish, this tub offers 9 massage jets,
LED lighting, and an easy-to-use digital
touch pad. Perfect for a couple, the Moji
Mini heroes modern design and durable
construction, ensuring years of enjoyment.